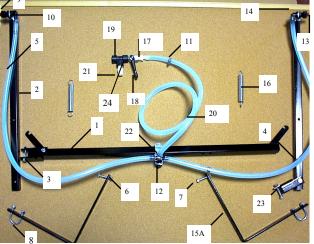

BOOM HINGE

BOOM PLUMBING

BOOM MOUNT ATV

TECHNOLOGIES

674 Hwy 75, Tekamah, NE 68061 Phone (402) 374-2575 Fax (402) 374-2551 **1-800-847-9875** 

|     |              | 15A                   |     |
|-----|--------------|-----------------------|-----|
| #   | PART         | DESCRIPTION           | QTY |
| 1   | 217-03-002   | BOOM CENTER SECTION   | 1   |
| 2   | 217-03-003   | OUTER BOOM WING       | 2   |
| 3   | 217-03-004   | RIGHT HAND HINGE      | 1   |
| 4   | 217-03-005   | LEFT HAND HINGE       | 1   |
| 5   | HEV38        | 3/8" HOSE             | 2   |
| 6   | NB516112     | 5/16" x 1 1/2" BOLT   | 2   |
| 7   | NB516LN      | 5/16" LOCKNUT         | 6   |
| 8   | NB516118U    | U-BOLT—ATV MOUNT      | 2   |
| 9   | MNC1116      | NOZZLE CAP            | 3   |
| 10  | MN38LNY      | NOZZLE BODY ELL       | 2   |
| 11  | HC04SS       | 3/8" HOSE CLAMP       | 6   |
| 12  | MN38TSNY     | 3/8" NOZZLE TEE       | 1   |
| 13  | SSTFVP-2     | FLOOD NOZZLE          | 2   |
| 14  | XXSQR1-16-18 | BOOM END CAP          | 2   |
| 15A | 217-03-030   | BOOM MOUNT ATV        | 2   |
| 15B | 217-03-020   | BOOM MOUNT ELC PULL   | 2   |
| 15C | 217-03-006L  | BOOM MT 3PT UNIVERSAL | 1   |
|     | 217-03-006R  | BOOM MT 3PT UNIVERSAL | 1   |
| 16  | XXS24008     | BOOM SPRING           | 2   |
| 17  | NYA38        | 3/8 " HOSE BARB       | 1   |
| 18  | BV38S        | 3/8 " BALL VALVE      | 1   |
| 19  | NYTT38       | 3/8" TEE              | 1   |
| 20  | HEV38        | 3/8" HOSE             | 1   |
| 21  | NYM38        | 3/8" x CL NIP         | 1   |
| 22  | BC100        | 1" SQ NOZZLE CLAMP    | 1   |
| 23  | NB516134     | 5/16" x 1 3/4" BOLT   | 4   |
| 2.4 | NIVECTA20    | 1 /2" FDT 2 /0" FDT   | 1   |