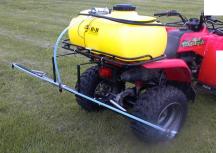

## **SETUP:**

- 1 Lay Center Section #1 on a flat surface with Boom Hinge #3 on left and the straight end of the Boom Center Section #1 on right with Spring Mounting Tab facing away from you. (See Parts Picture)
- 2 Place Boom Wing Section #2 (without hinge) on Left end of Center Section and Wing Section #2 (with hinge) on Right end of Center Section #1
- 3 Fasten Outer Boom Wings #2 to Center Section #1 at hinge points using 5/16x1 3/4" Bolts #23 and 5/16" Lock Nuts #7.
- 4 Connect the 3/8" hose #5 coming off the Center 3/8" Nozzle Tee #12 to the Nozzle Body Ell #10 on the Outer Boom Wing #2 on the left side. Secure connection using 3/8" Hose Clamp #11.
- 5 Connect the 3/8" hose #5 coming off the Nozzle Body Ell #10 Body Ell on the right side Outer Boom Wing #2 to the 3/8" Nozzle Tee #12. Secure connection using 3/8" Hose Clamp #11.
- 6 Hook Boom Springs #16 onto the Outer Wing Sections #2. Then hook the Boom Springs #16 to the Spring Mounting Tabs on The Center Section #1. (See Boom Hinge Picture)
- 7 Fasten Boom Mounts #15 to the ATV's rear rack using U-Bolts #8 and 5/16" LockNuts #7. (See Boom Mount ATV Picture). The Boom Mounts can be mounted in two positions for spraying in areas with short or tall weeds. For spraying areas with tall weeds, simple reverse the Boom Mounts so they com straight out form the ATV rack and point upward. DO NOT fully tighten U-Bolts as you will need to align the Boom Mounts with the Boom Center Section #1)
- 8 Bolt the Assembled Spray Boom to the Boom Mounts #15 using the pre-drilled holes in the Boom Center Section #1 and 5/16x1 1/2" Bolts #6 and 5/16" LockNuts #7. (Position Brackets in or out to align holes in Center Section)
- 9 Tighten all Bolts.
- 10 Once assembly has been completed follow plumbing instruction for connecting a B&B Spot Sprayer to the Sprayer Boom.

BOOM HINGE

BOOM PLUMBING

BOOM MOUNT ATV

TECHNOLOGIES

674 Hwy 75, Tekamah, NE 68061 Phone (402) 374-2575 Fax (402) 374-2551 **1-800-847-9875** 

|     |              | 15A                   |     |
|-----|--------------|-----------------------|-----|
| #   | PART         | DESCRIPTION           | QTY |
| 1   | 217-03-002   | BOOM CENTER SECTION   | 1   |
| 2   | 217-03-003   | OUTER BOOM WING       | 2   |
| 3   | 217-03-004   | RIGHT HAND HINGE      | 1   |
| 4   | 217-03-005   | LEFT HAND HINGE       | 1   |
| 5   | HEV38        | 3/8" HOSE             | 2   |
| 6   | NB516112     | 5/16" x 1 1/2" BOLT   | 2   |
| 7   | NB516LN      | 5/16" LOCKNUT         | 6   |
| 8   | NB516118U    | U-BOLT—ATV MOUNT      | 2   |
| 9   | MNC1116      | NOZZLE CAP            | 3   |
| 10  | MN38LNY      | NOZZLE BODY ELL       | 2   |
| 11  | HC04SS       | 3/8" HOSE CLAMP       | 6   |
| 12  | MN38TSNY     | 3/8" NOZZLE TEE       | 1   |
| 13  | SSTFVP-2     | FLOOD NOZZLE          | 2   |
| 14  | XXSQR1-16-18 | BOOM END CAP          | 2   |
| 15A | 217-03-030   | BOOM MOUNT ATV        | 2   |
| 15B | 217-03-020   | BOOM MOUNT ELC PULL   | 2   |
| 15C | 217-03-006L  | BOOM MT 3PT UNIVERSAL | 1   |
|     | 217-03-006R  | BOOM MT 3PT UNIVERSAL | 1   |
| 16  | XXS24008     | BOOM SPRING           | 2   |
| 17  | NYA38        | 3/8 " HOSE BARB       | 1   |
| 18  | BV38S        | 3/8 " BALL VALVE      | 1   |
| 19  | NYTT38       | 3/8" TEE              | 1   |
| 20  | HEV38        | 3/8" HOSE             | 1   |
| 21  | NYM38        | 3/8" x CL NIP         | 1   |
| 22  | BC100        | 1" SQ NOZZLE CLAMP    | 1   |
| 23  | NB516134     | 5/16" x 1 3/4" BOLT   | 4   |
| 2.4 | NIVECTA20    | 1 /2" FDT 2 /0" FDT   | 1   |