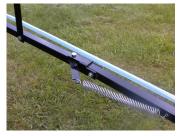

## **SETUP:**

- 1 Lay Center Section #1 on a flat surface with Boom Hinge #3 on left and the straight end of the Boom Center Section #1 on right with Spring Mounting Tab facing away from you. (See Parts Picture)
- 2 Place Boom Wing Section #2 (without hinge) on Left end of Center Section and Wing Section #2 (with hinge) on Right end of Center Section #1
- 3 Fasten Outer Boom Wings #2 to Center Section #1 at hinge points using 5/16x1 3/4" Bolts #23 and 5/16" Lock Nuts #7.
- 4 Connect the 3/8" hose #5 coming off the Center 3/8" Nozzle Tee #12 to the Nozzle Body Ell #10 on the Outer Boom Wing #2 on the left side. Secure connection using 3/8" Hose Clamp #11.
- 5 Connect the 3/8" hose #5 coming off the Nozzle Body Ell #10 Body Ell on the right side Outer Boom Wing #2 to the 3/8" Nozzle Tee #12. Secure connection using 3/8" Hose Clamp #11.
- 6 Hook Boom Springs #16 onto the Outer Wing Sections #2. Then hook the Boom Springs #16 to the Spring Mounting Tabs on The Center Section #1. (See Boom Hinge Picture)
- 7 Fasten Boom Mounts #15 to the ATV's rear rack using U-Bolts #8 and 5/16" LockNuts #7. (See Boom Mount ATV Picture). The Boom Mounts can be mounted in two positions for spraying in areas with short or tall weeds. For spraying areas with tall weeds, simple reverse the Boom Mounts so they com straight out form the ATV rack and point upward. DO NOT fully tighten U-Bolts as you will need to align the Boom Mounts with the Boom Center Section #1)
- 8 Bolt the Assembled Spray Boom to the Boom Mounts #15 using the pre-drilled holes in the Boom Center Section #1 and 5/16x1 1/2" Bolts #6 and 5/16" LockNuts #7. (Position Brackets in or out to align holes in Center Section)
- 9 Tighten all Bolts.
- 10 Once assembly has been completed follow plumbing instruction for connecting a B&B Spot Sprayer to the Sprayer Boom.

BOOM HINGE

BOOM PLUMBING

BOOM MOUNT ATV

TECHNOLOGIES

674 Hwy 75, Tekamah, NE 68061 Phone (402) 374-2575 Fax (402) 374-2551 **1-800-847-9875** 

|     |              | 15A                   |     |
|-----|--------------|-----------------------|-----|
| #   | PART         | DESCRIPTION           | QTY |
| 1   | 217-03-002   | BOOM CENTER SECTION   | 1   |
| 2   | 217-03-003   | OUTER BOOM WING       | 2   |
| 3   | 217-03-004   | RIGHT HAND HINGE      | 1   |
| 4   | 217-03-005   | LEFT HAND HINGE       | 1   |
| 5   | HEV38        | 3/8" HOSE             | 2   |
| 6   | NB516112     | 5/16" x 1 1/2" BOLT   | 2   |
| 7   | NB516LN      | 5/16" LOCKNUT         | 6   |
| 8   | NB516118U    | U-BOLT—ATV MOUNT      | 2   |
| 9   | MNC1116      | NOZZLE CAP            | 3   |
| 10  | MN38LNY      | NOZZLE BODY ELL       | 2   |
| 11  | HC04SS       | 3/8" HOSE CLAMP       | 6   |
| 12  | MN38TSNY     | 3/8" NOZZLE TEE       | 1   |
| 13  | SSTFVP-2     | FLOOD NOZZLE          | 2   |
| 14  | XXSQR1-16-18 | BOOM END CAP          | 2   |
| 15A | 217-03-030   | BOOM MOUNT ATV        | 2   |
| 15B | 217-03-020   | BOOM MOUNT ELC PULL   | 2   |
| 15C | 217-03-006L  | BOOM MT 3PT UNIVERSAL | 1   |
|     | 217-03-006R  | BOOM MT 3PT UNIVERSAL | 1   |
| 16  | XXS24008     | BOOM SPRING           | 2   |
| 17  | NYA38        | 3/8 " HOSE BARB       | 1   |
| 18  | BV38S        | 3/8 " BALL VALVE      | 1   |
| 19  | NYTT38       | 3/8" TEE              | 1   |
| 20  | HEV38        | 3/8" HOSE             | 1   |
| 21  | NYM38        | 3/8" x CL NIP         | 1   |
| 22  | BC100        | 1" SQ NOZZLE CLAMP    | 1   |
| 23  | NB516134     | 5/16" x 1 3/4" BOLT   | 4   |
| 2.4 | NIVECTA20    | 1 /2" FDT 2 /0" FDT   | 1   |