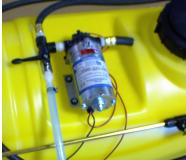

## PLUMBING to a B&B SPOT SPRAYER:

- 1 Remove Handgun & Hose Assembly from the Spot Sprayer Pump.
- 2 Install 3/8xCL Nipple #21 into Spot Sprayer Pump. Screw the black 3/8"Tee #19 into the Nipple #21.
- 3 Install 3/8" Ball Valve #18 into one side of Black Tee #19.
- 4 Screw 3/8" Hose Barb #17 into 3/8"Ball Valve #18.
- 5 Connect 3/8" Hose #20 to Hose Barb #17 and 3/8" Nozzle Tee #12. (BE CAREFUL NOT TO BREAK #12 CENTER NOZZLE TEE.)
- 6 Connect Handgun and Hose assembly to the remaining open end of the black 3/8" Tee #19.
- 7 Tighten all Hose Clamps & Boom Bolts.

BOOM HINGE

BOOM PLUMBING

BOOM MOUNT ATV

TECHNOLOGIES

674 Hwy 75, Tekamah, NE 68061 Phone (402) 374-2575 Fax (402) 374-2551 **1-800-847-9875** 

|     |              | 15A                   |     |
|-----|--------------|-----------------------|-----|
| #   | PART         | DESCRIPTION           | QTY |
| 1   | 217-03-002   | BOOM CENTER SECTION   | 1   |
| 2   | 217-03-003   | OUTER BOOM WING       | 2   |
| 3   | 217-03-004   | RIGHT HAND HINGE      | 1   |
| 4   | 217-03-005   | LEFT HAND HINGE       | 1   |
| 5   | HEV38        | 3/8" HOSE             | 2   |
| 6   | NB516112     | 5/16" x 1 1/2" BOLT   | 2   |
| 7   | NB516LN      | 5/16" LOCKNUT         | 6   |
| 8   | NB516118U    | U-BOLT—ATV MOUNT      | 2   |
| 9   | MNC1116      | NOZZLE CAP            | 3   |
| 10  | MN38LNY      | NOZZLE BODY ELL       | 2   |
| 11  | HC04SS       | 3/8" HOSE CLAMP       | 6   |
| 12  | MN38TSNY     | 3/8" NOZZLE TEE       | 1   |
| 13  | SSTFVP-2     | FLOOD NOZZLE          | 2   |
| 14  | XXSQR1-16-18 | BOOM END CAP          | 2   |
| 15A | 217-03-030   | BOOM MOUNT ATV        | 2   |
| 15B | 217-03-020   | BOOM MOUNT ELC PULL   | 2   |
| 15C | 217-03-006L  | BOOM MT 3PT UNIVERSAL | 1   |
|     | 217-03-006R  | BOOM MT 3PT UNIVERSAL | 1   |
| 16  | XXS24008     | BOOM SPRING           | 2   |
| 17  | NYA38        | 3/8 " HOSE BARB       | 1   |
| 18  | BV38S        | 3/8 " BALL VALVE      | 1   |
| 19  | NYTT38       | 3/8" TEE              | 1   |
| 20  | HEV38        | 3/8" HOSE             | 1   |
| 21  | NYM38        | 3/8" x CL NIP         | 1   |
| 22  | BC100        | 1" SQ NOZZLE CLAMP    | 1   |
| 23  | NB516134     | 5/16" x 1 3/4" BOLT   | 4   |
| 2.4 | NIVECTA20    | 1 /2" FDT 2 /0" FDT   | 1   |